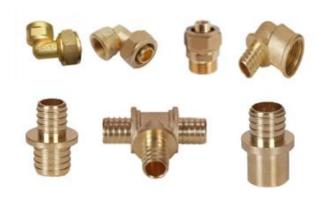

# PRODUCT PORTFOLIO

| <b>Brass Sanitary Fittings</b> | : | Brass C.P Fittings, Extension Nipple, Elbow, Tee, Brass Hex Nipple, Bath Fittings Parts, Connectors, Union, Bush, Male Adaptor ,Female Adaptor Etc.                                                                                                                             |  |
|--------------------------------|---|---------------------------------------------------------------------------------------------------------------------------------------------------------------------------------------------------------------------------------------------------------------------------------|--|
| Brass Inserts                  | : | Straight Knurling, Cross knurling, Diamond Knurling Hexagonal Inserts Male Female PPR Inserts Square Inserts Round Knurled Inserts Male Female C-pvc Inserts ,PP-r Inserts, U-pvc Inserts Etc                                                                                   |  |
| Brass Pex Fittings             | : | Brass Pex Elbow, Union Elbow Male to Female, Union Male Connector, Union Male Tee, Union Solder Connector Etc.                                                                                                                                                                  |  |
| Brass Electrical Components    | : | Brass Plug Pins, Sockets, Earthing Terminals, Connectors, Switchgears, Bus-Bars, Male / Female Spacer, Bushes, Switchgears, Switch Components, Brass Lugs- Wiring Clip, Cable Gland-Contacts, Junction Boxes, Special Electrical Accessories, Signal & lighting components Etc. |  |
| Brass Automobile<br>Components | : | Brass Battery Terminals, Temperature Components, Speedometer Components, Ignition Components Etc.                                                                                                                                                                               |  |
| Brass Pneumatic<br>Components  | : | M/F Elbows & Tee, Unions, Connectors, Sockets, Gas Cock, Jointing Etc.                                                                                                                                                                                                          |  |
| Gas FittingsParts              | : | Solenoid Valve, CNG Filling Valve, Auto Filling Valve, CNG Kit Parts, LPG Kit Cup, CNG Cylinder Valve, Refilling Body, T Connector, LPG Parts, Gas Union, CNG Star Body, 2 Wheeler LPG Valve, Junction Valve Etc                                                                |  |
| <b>Brass Valve</b>             | : | Brass Ball Valve, Brass Concealed Valve, Brass Gate Valve, Brass Concealed Groh Type Valve, Wheel-Type-and-Fancy-Valves Etc                                                                                                                                                     |  |
| <b>Engineering Components</b>  | : | Precision Metal Components As Per Engineering Drawing.                                                                                                                                                                                                                          |  |

# PRODUCT RANGE

Brass C-pvc Fittings

Brass PP-R Fittings

Brass U-pvc Fittings

Brass Inserts for CPVC Fitting

Brass Inserts for PPR Fitting

Brass Union

Brass Valve Fitting