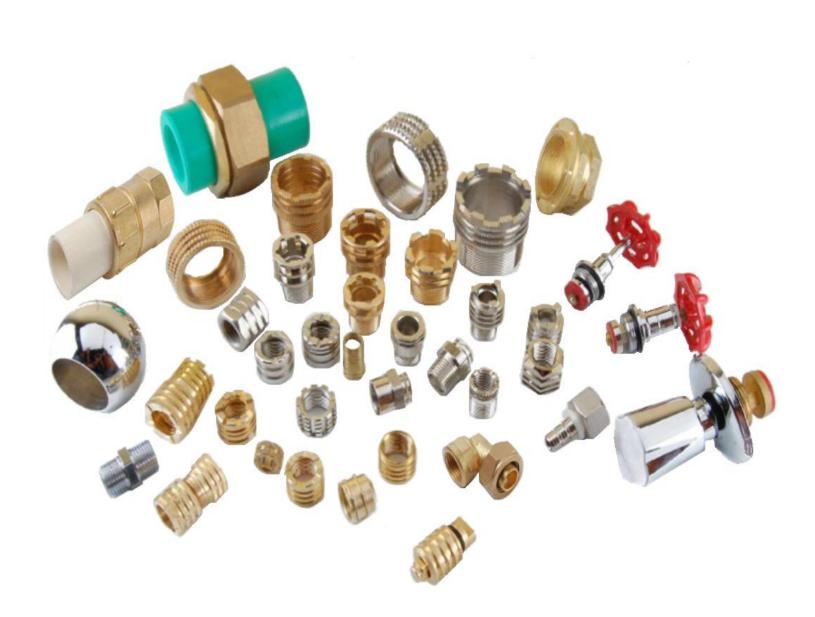

# PRODUCT PORTFOLIO

| <b>Brass Sanitary Fittings</b> | : | Brass C.P Fittings, Extension Nipple, Elbow, Tee, Brass Hex Nipple, Bath Fittings Parts, Connectors, Union, Bush, Male Adaptor ,Female Adaptor Etc.                                                                                                                             |  |
|--------------------------------|---|---------------------------------------------------------------------------------------------------------------------------------------------------------------------------------------------------------------------------------------------------------------------------------|--|
| Brass Inserts                  | : | Straight Knurling, Cross knurling, Diamond Knurling Hexagonal Inserts Male Female PPR Inserts Square Inserts Round Knurled Inserts Male Female C-pvc Inserts ,PP-r Inserts, U-pvc Inserts Etc                                                                                   |  |
| Brass Pex Fittings             | : | Brass Pex Elbow, Union Elbow Male to Female, Union Male Connector, Union Male Tee, Union Solder Connector Etc.                                                                                                                                                                  |  |
| Brass Electrical Components    | : | Brass Plug Pins, Sockets, Earthing Terminals, Connectors, Switchgears, Bus-Bars, Male / Female Spacer, Bushes, Switchgears, Switch Components, Brass Lugs- Wiring Clip, Cable Gland-Contacts, Junction Boxes, Special Electrical Accessories, Signal & lighting components Etc. |  |
| Brass Automobile<br>Components | : | Brass Battery Terminals, Temperature Components, Speedometer Components, Ignition Components Etc.                                                                                                                                                                               |  |
| Brass Pneumatic<br>Components  | : | M/F Elbows & Tee, Unions, Connectors, Sockets, Gas Cock, Jointing Etc.                                                                                                                                                                                                          |  |
| Gas FittingsParts              | : | Solenoid Valve, CNG Filling Valve, Auto Filling Valve, CNG Kit Parts, LPG Kit Cup, CNG Cylinder Valve, Refilling Body, T Connector, LPG Parts, Gas Union, CNG Star Body, 2 Wheeler LPG Valve, Junction Valve Etc                                                                |  |
| <b>Brass Valve</b>             | : | Brass Ball Valve, Brass Concealed Valve, Brass Gate Valve, Brass Concealed Groh Type Valve, Wheel-Type-and-Fancy-Valves Etc                                                                                                                                                     |  |
| <b>Engineering Components</b>  | : | Precision Metal Components As Per Engineering Drawing.                                                                                                                                                                                                                          |  |

# PRODUCT RANGE

Brass C-pvc Fittings

Brass PP-R Fittings

Brass U-pvc Fittings

Brass Inserts for CPVC Fitting

Brass Inserts for PPR Fitting

Brass Union

Brass Valve Fitting

Pex Fitting

Pipe Fitting

Sanitary Fitting

**Forging Parts** 