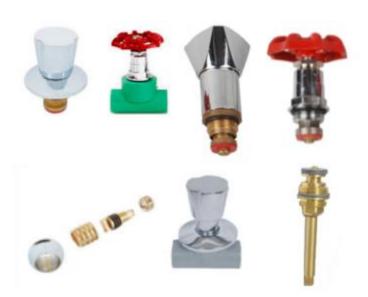

# PRODUCT PORTFOLIO

| <b>Brass Sanitary Fittings</b> | : | Brass C.P Fittings, Extension Nipple, Elbow, Tee, Brass Hex Nipple, Bath Fittings Parts, Connectors, Union, Bush, Male Adaptor ,Female Adaptor Etc.                                                                                                                             |  |
|--------------------------------|---|---------------------------------------------------------------------------------------------------------------------------------------------------------------------------------------------------------------------------------------------------------------------------------|--|
| Brass Inserts                  | : | Straight Knurling, Cross knurling, Diamond Knurling Hexagonal Inserts Male Female PPR Inserts Square Inserts Round Knurled Inserts Male Female C-pvc Inserts ,PP-r Inserts, U-pvc Inserts Etc                                                                                   |  |
| Brass Pex Fittings             | : | Brass Pex Elbow, Union Elbow Male to Female, Union Male Connector, Union Male Tee, Union Solder Connector Etc.                                                                                                                                                                  |  |
| Brass Electrical Components    | : | Brass Plug Pins, Sockets, Earthing Terminals, Connectors, Switchgears, Bus-Bars, Male / Female Spacer, Bushes, Switchgears, Switch Components, Brass Lugs- Wiring Clip, Cable Gland-Contacts, Junction Boxes, Special Electrical Accessories, Signal & lighting components Etc. |  |
| Brass Automobile<br>Components | : | Brass Battery Terminals, Temperature Components, Speedometer Components, Ignition Components Etc.                                                                                                                                                                               |  |
| Brass Pneumatic<br>Components  | : | M/F Elbows & Tee, Unions, Connectors, Sockets, Gas Cock, Jointing Etc.                                                                                                                                                                                                          |  |
| Gas FittingsParts              | : | Solenoid Valve, CNG Filling Valve, Auto Filling Valve, CNG Kit Parts, LPG Kit Cup, CNG Cylinder Valve, Refilling Body, T Connector, LPG Parts, Gas Union, CNG Star Body, 2 Wheeler LPG Valve, Junction Valve Etc                                                                |  |
| <b>Brass Valve</b>             | : | Brass Ball Valve, Brass Concealed Valve, Brass Gate Valve, Brass Concealed Groh Type Valve, Wheel-Type-and-Fancy-Valves Etc                                                                                                                                                     |  |
| <b>Engineering Components</b>  | : | Precision Metal Components As Per Engineering Drawing.                                                                                                                                                                                                                          |  |