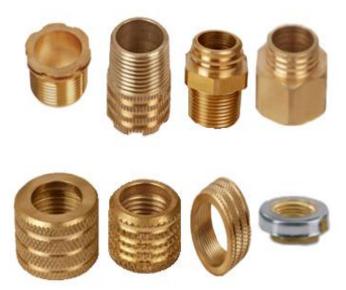

# PRODUCT PORTFOLIO

| <b>Brass Sanitary Fittings</b> | : | Brass C.P Fittings, Extension Nipple, Elbow, Tee, Brass Hex Nipple, Bath Fittings Parts, Connectors, Union, Bush, Male Adaptor ,Female Adaptor Etc.                                                                                                                             |  |
|--------------------------------|---|---------------------------------------------------------------------------------------------------------------------------------------------------------------------------------------------------------------------------------------------------------------------------------|--|
| Brass Inserts                  | : | Straight Knurling, Cross knurling, Diamond Knurling Hexagonal Inserts Male Female PPR Inserts Square Inserts Round Knurled Inserts Male Female C-pvc Inserts ,PP-r Inserts, U-pvc Inserts Etc                                                                                   |  |
| Brass Pex Fittings             | : | Brass Pex Elbow, Union Elbow Male to Female, Union Male Connector, Union Male Tee, Union Solder Connector Etc.                                                                                                                                                                  |  |
| Brass Electrical Components    | : | Brass Plug Pins, Sockets, Earthing Terminals, Connectors, Switchgears, Bus-Bars, Male / Female Spacer, Bushes, Switchgears, Switch Components, Brass Lugs- Wiring Clip, Cable Gland-Contacts, Junction Boxes, Special Electrical Accessories, Signal & lighting components Etc. |  |
| Brass Automobile<br>Components | : | Brass Battery Terminals, Temperature Components, Speedometer Components, Ignition Components Etc.                                                                                                                                                                               |  |
| Brass Pneumatic<br>Components  | : | M/F Elbows & Tee, Unions, Connectors, Sockets, Gas Cock, Jointing Etc.                                                                                                                                                                                                          |  |
| Gas FittingsParts              | : | Solenoid Valve, CNG Filling Valve, Auto Filling Valve, CNG Kit Parts, LPG Kit Cup, CNG Cylinder Valve, Refilling Body, T Connector, LPG Parts, Gas Union, CNG Star Body, 2 Wheeler LPG Valve, Junction Valve Etc                                                                |  |
| <b>Brass Valve</b>             | : | Brass Ball Valve, Brass Concealed Valve, Brass Gate Valve, Brass Concealed Groh Type Valve, Wheel-Type-and-Fancy-Valves Etc                                                                                                                                                     |  |
| <b>Engineering Components</b>  | : | Precision Metal Components As Per Engineering Drawing.                                                                                                                                                                                                                          |  |

# PRODUCT RANGE

Brass C-pvc Fittings

Brass PP-R Fittings

Brass U-pvc Fittings

Brass Inserts for CPVC Fitting

Brass Inserts for PPR Fitting

Brass Union

Brass Valve Fitting