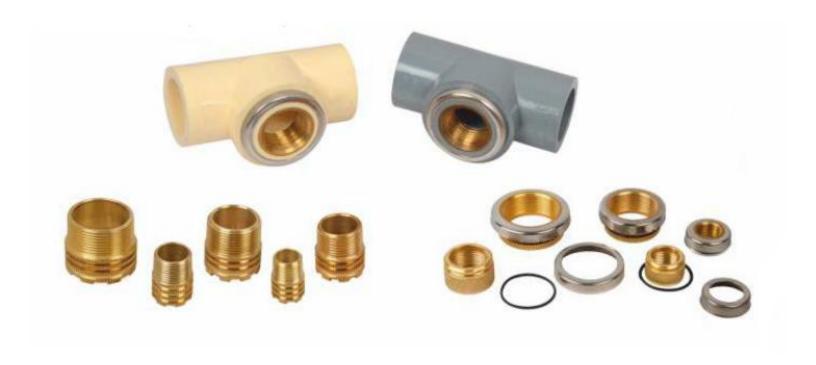

# PRODUCT PORTFOLIO

| <b>Brass Sanitary Fittings</b> | : | Brass C.P Fittings, Extension Nipple, Elbow, Tee, Brass Hex Nipple, Bath Fittings Parts, Connectors, Union, Bush, Male Adaptor ,Female Adaptor Etc.                                                                                                                             |  |
|--------------------------------|---|---------------------------------------------------------------------------------------------------------------------------------------------------------------------------------------------------------------------------------------------------------------------------------|--|
| Brass Inserts                  | : | Straight Knurling, Cross knurling, Diamond Knurling Hexagonal Inserts Male Female PPR Inserts Square Inserts Round Knurled Inserts Male Female C-pvc Inserts ,PP-r Inserts, U-pvc Inserts Etc                                                                                   |  |
| Brass Pex Fittings             | : | Brass Pex Elbow, Union Elbow Male to Female, Union Male Connector, Union Male Tee, Union Solder Connector Etc.                                                                                                                                                                  |  |
| Brass Electrical Components    | : | Brass Plug Pins, Sockets, Earthing Terminals, Connectors, Switchgears, Bus-Bars, Male / Female Spacer, Bushes, Switchgears, Switch Components, Brass Lugs- Wiring Clip, Cable Gland-Contacts, Junction Boxes, Special Electrical Accessories, Signal & lighting components Etc. |  |
| Brass Automobile<br>Components | : | Brass Battery Terminals, Temperature Components, Speedometer Components, Ignition Components Etc.                                                                                                                                                                               |  |
| Brass Pneumatic<br>Components  | : | M/F Elbows & Tee, Unions, Connectors, Sockets, Gas Cock, Jointing Etc.                                                                                                                                                                                                          |  |
| Gas FittingsParts              | : | Solenoid Valve, CNG Filling Valve, Auto Filling Valve, CNG Kit Parts, LPG Kit Cup, CNG Cylinder Valve, Refilling Body, T Connector, LPG Parts, Gas Union, CNG Star Body, 2 Wheeler LPG Valve, Junction Valve Etc                                                                |  |
| <b>Brass Valve</b>             | : | Brass Ball Valve, Brass Concealed Valve, Brass Gate Valve, Brass Concealed Groh Type Valve, Wheel-Type-and-Fancy-Valves Etc                                                                                                                                                     |  |
| <b>Engineering Components</b>  | : | Precision Metal Components As Per Engineering Drawing.                                                                                                                                                                                                                          |  |

# PRODUCT RANGE

Brass C-pvc Fittings

Brass PP-R Fittings

Brass U-pvc Fittings

Brass Inserts for CPVC Fitting

Brass Inserts for PPR Fitting

Brass Union

Brass Valve Fitting

Pex Fitting

Pipe Fitting

Sanitary Fitting

**Forging Parts** 