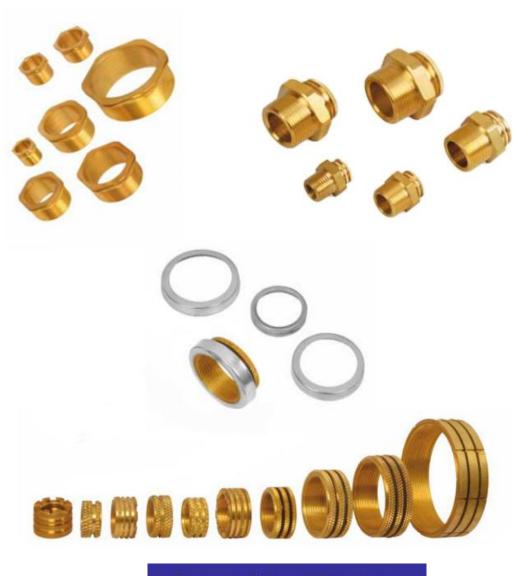

# PRODUCT PORTFOLIO

| <b>Brass Sanitary Fittings</b> | : | Brass C.P Fittings, Extension Nipple, Elbow, Tee, Brass Hex Nipple, Bath Fittings Parts, Connectors, Union, Bush, Male Adaptor ,Female Adaptor Etc.                                                                                                                             |  |
|--------------------------------|---|---------------------------------------------------------------------------------------------------------------------------------------------------------------------------------------------------------------------------------------------------------------------------------|--|
| Brass Inserts                  | : | Straight Knurling, Cross knurling, Diamond Knurling Hexagonal Inserts Male Female PPR Inserts Square Inserts Round Knurled Inserts Male Female C-pvc Inserts ,PP-r Inserts, U-pvc Inserts Etc                                                                                   |  |
| Brass Pex Fittings             | : | Brass Pex Elbow, Union Elbow Male to Female, Union Male Connector, Union Male Tee, Union Solder Connector Etc.                                                                                                                                                                  |  |
| Brass Electrical Components    | : | Brass Plug Pins, Sockets, Earthing Terminals, Connectors, Switchgears, Bus-Bars, Male / Female Spacer, Bushes, Switchgears, Switch Components, Brass Lugs- Wiring Clip, Cable Gland-Contacts, Junction Boxes, Special Electrical Accessories, Signal & lighting components Etc. |  |
| Brass Automobile<br>Components | : | Brass Battery Terminals, Temperature Components, Speedometer Components, Ignition Components Etc.                                                                                                                                                                               |  |
| Brass Pneumatic<br>Components  | : | M/F Elbows & Tee, Unions, Connectors, Sockets, Gas Cock, Jointing Etc.                                                                                                                                                                                                          |  |
| Gas FittingsParts              | : | Solenoid Valve, CNG Filling Valve, Auto Filling Valve, CNG Kit Parts, LPG Kit Cup, CNG Cylinder Valve, Refilling Body, T Connector, LPG Parts, Gas Union, CNG Star Body, 2 Wheeler LPG Valve, Junction Valve Etc                                                                |  |
| <b>Brass Valve</b>             | : | Brass Ball Valve, Brass Concealed Valve, Brass Gate Valve, Brass Concealed Groh Type Valve, Wheel-Type-and-Fancy-Valves Etc                                                                                                                                                     |  |
| <b>Engineering Components</b>  | : | Precision Metal Components As Per Engineering Drawing.                                                                                                                                                                                                                          |  |

# PRODUCT RANGE

Brass C-pvc Fittings

Brass PP-R Fittings

Brass U-pvc Fittings

Brass Inserts for CPVC Fitting

Brass Inserts for PPR Fitting

Brass Union

Brass Valve Fitting