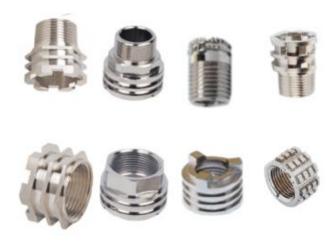

# PRODUCT PORTFOLIO

| <b>Brass Sanitary Fittings</b> | : | Brass C.P Fittings, Extension Nipple, Elbow, Tee, Brass Hex Nipple, Bath Fittings Parts, Connectors, Union, Bush, Male Adaptor ,Female Adaptor Etc.                                                                                                                             |  |
|--------------------------------|---|---------------------------------------------------------------------------------------------------------------------------------------------------------------------------------------------------------------------------------------------------------------------------------|--|
| Brass Inserts                  | : | Straight Knurling, Cross knurling, Diamond Knurling Hexagonal Inserts Male Female PPR Inserts Square Inserts Round Knurled Inserts Male Female C-pvc Inserts ,PP-r Inserts, U-pvc Inserts Etc                                                                                   |  |
| Brass Pex Fittings             | : | Brass Pex Elbow, Union Elbow Male to Female, Union Male Connector, Union Male Tee, Union Solder Connector Etc.                                                                                                                                                                  |  |
| Brass Electrical Components    | : | Brass Plug Pins, Sockets, Earthing Terminals, Connectors, Switchgears, Bus-Bars, Male / Female Spacer, Bushes, Switchgears, Switch Components, Brass Lugs- Wiring Clip, Cable Gland-Contacts, Junction Boxes, Special Electrical Accessories, Signal & lighting components Etc. |  |
| Brass Automobile<br>Components | : | Brass Battery Terminals, Temperature Components, Speedometer Components, Ignition Components Etc.                                                                                                                                                                               |  |
| Brass Pneumatic<br>Components  | : | M/F Elbows & Tee, Unions, Connectors, Sockets, Gas Cock, Jointing Etc.                                                                                                                                                                                                          |  |
| Gas FittingsParts              | : | Solenoid Valve, CNG Filling Valve, Auto Filling Valve, CNG Kit Parts, LPG Kit Cup, CNG Cylinder Valve, Refilling Body, T Connector, LPG Parts, Gas Union, CNG Star Body, 2 Wheeler LPG Valve, Junction Valve Etc                                                                |  |
| <b>Brass Valve</b>             | : | Brass Ball Valve, Brass Concealed Valve, Brass Gate Valve, Brass Concealed Groh Type Valve, Wheel-Type-and-Fancy-Valves Etc                                                                                                                                                     |  |
| <b>Engineering Components</b>  | : | Precision Metal Components As Per Engineering Drawing.                                                                                                                                                                                                                          |  |

# PRODUCT RANGE

Brass C-pvc Fittings

Brass PP-R Fittings

Brass U-pvc Fittings

Brass Inserts for CPVC Fitting

Brass Inserts for PPR Fitting

Brass Union

Brass Valve Fitting