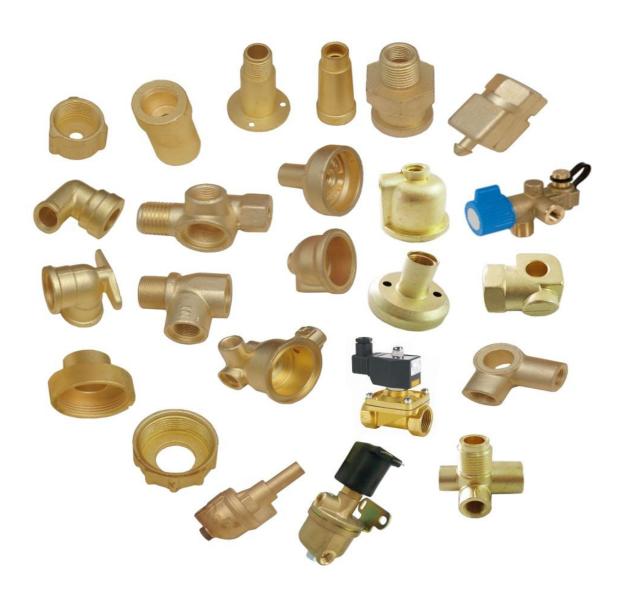

# PRODUCT PORTFOLIO

| <b>Brass Sanitary Fittings</b> | : | Brass C.P Fittings, Extension Nipple, Elbow, Tee, Brass Hex Nipple, Bath Fittings Parts, Connectors, Union, Bush, Male Adaptor ,Female Adaptor Etc.                                                                                                                             |  |
|--------------------------------|---|---------------------------------------------------------------------------------------------------------------------------------------------------------------------------------------------------------------------------------------------------------------------------------|--|
| Brass Inserts                  | : | Straight Knurling, Cross knurling, Diamond Knurling Hexagonal Inserts Male Female PPR Inserts Square Inserts Round Knurled Inserts Male Female C-pvc Inserts ,PP-r Inserts, U-pvc Inserts Etc                                                                                   |  |
| Brass Pex Fittings             | : | Brass Pex Elbow, Union Elbow Male to Female, Union Male Connector, Union Male Tee, Union Solder Connector Etc.                                                                                                                                                                  |  |
| Brass Electrical Components    | : | Brass Plug Pins, Sockets, Earthing Terminals, Connectors, Switchgears, Bus-Bars, Male / Female Spacer, Bushes, Switchgears, Switch Components, Brass Lugs- Wiring Clip, Cable Gland-Contacts, Junction Boxes, Special Electrical Accessories, Signal & lighting components Etc. |  |
| Brass Automobile<br>Components | : | Brass Battery Terminals, Temperature Components, Speedometer Components, Ignition Components Etc.                                                                                                                                                                               |  |
| Brass Pneumatic<br>Components  | : | M/F Elbows & Tee, Unions, Connectors, Sockets, Gas Cock, Jointing Etc.                                                                                                                                                                                                          |  |
| Gas FittingsParts              | : | Solenoid Valve, CNG Filling Valve, Auto Filling Valve, CNG Kit Parts, LPG Kit Cup, CNG Cylinder Valve, Refilling Body, T Connector, LPG Parts, Gas Union, CNG Star Body, 2 Wheeler LPG Valve, Junction Valve Etc                                                                |  |
| <b>Brass Valve</b>             | : | Brass Ball Valve, Brass Concealed Valve, Brass Gate Valve, Brass Concealed Groh Type Valve, Wheel-Type-and-Fancy-Valves Etc                                                                                                                                                     |  |
| <b>Engineering Components</b>  | : | Precision Metal Components As Per Engineering Drawing.                                                                                                                                                                                                                          |  |

**Aluminum Parts** 

Aluminum Cable gland, Aluminum Auto Parts, Aluminum Transformer Parts

# PRODUCT RANGE

Brass C-pvc Fittings

Brass PP-R Fittings

Brass U-pvc Fittings

Brass Inserts for CPVC Fitting

Brass Inserts for PPR Fitting

Brass Union

Brass Valve Fitting

Pex Fitting

Pipe Fitting

Sanitary Fitting

**Forging Parts** 