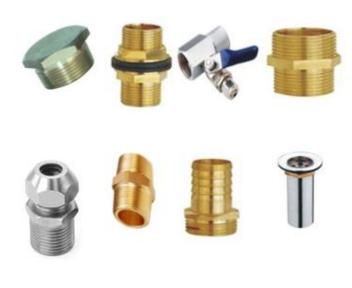

# PRODUCT PORTFOLIO

| <b>Brass Sanitary Fittings</b> | : | Brass C.P Fittings, Extension Nipple, Elbow, Tee, Brass Hex Nipple, Bath Fittings Parts, Connectors, Union, Bush, Male Adaptor ,Female Adaptor Etc.                                                                                                                             |  |
|--------------------------------|---|---------------------------------------------------------------------------------------------------------------------------------------------------------------------------------------------------------------------------------------------------------------------------------|--|
| Brass Inserts                  | : | Straight Knurling, Cross knurling, Diamond Knurling Hexagonal Inserts Male Female PPR Inserts Square Inserts Round Knurled Inserts Male Female C-pvc Inserts ,PP-r Inserts, U-pvc Inserts Etc                                                                                   |  |
| Brass Pex Fittings             | : | Brass Pex Elbow, Union Elbow Male to Female, Union Male Connector, Union Male Tee, Union Solder Connector Etc.                                                                                                                                                                  |  |
| Brass Electrical Components    | : | Brass Plug Pins, Sockets, Earthing Terminals, Connectors, Switchgears, Bus-Bars, Male / Female Spacer, Bushes, Switchgears, Switch Components, Brass Lugs- Wiring Clip, Cable Gland-Contacts, Junction Boxes, Special Electrical Accessories, Signal & lighting components Etc. |  |
| Brass Automobile<br>Components | : | Brass Battery Terminals, Temperature Components, Speedometer Components, Ignition Components Etc.                                                                                                                                                                               |  |
| Brass Pneumatic<br>Components  | : | M/F Elbows & Tee, Unions, Connectors, Sockets, Gas Cock, Jointing Etc.                                                                                                                                                                                                          |  |
| Gas FittingsParts              | : | Solenoid Valve, CNG Filling Valve, Auto Filling Valve, CNG Kit Parts, LPG Kit Cup, CNG Cylinder Valve, Refilling Body, T Connector, LPG Parts, Gas Union, CNG Star Body, 2 Wheeler LPG Valve, Junction Valve Etc                                                                |  |
| <b>Brass Valve</b>             | : | Brass Ball Valve, Brass Concealed Valve, Brass Gate Valve, Brass Concealed Groh Type Valve, Wheel-Type-and-Fancy-Valves Etc                                                                                                                                                     |  |
| <b>Engineering Components</b>  | : | Precision Metal Components As Per Engineering Drawing.                                                                                                                                                                                                                          |  |

# PRODUCT RANGE

Brass C-pvc Fittings

Brass PP-R Fittings

Brass U-pvc Fittings

Brass Inserts for CPVC Fitting

Brass Inserts for PPR Fitting

Brass Union

Brass Valve Fitting