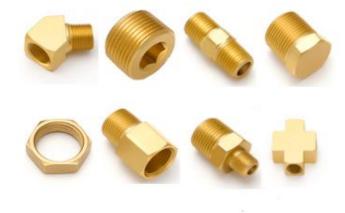

# PRODUCT PORTFOLIO

| <b>Brass Sanitary Fittings</b> | : | Brass C.P Fittings, Extension Nipple, Elbow, Tee, Brass Hex Nipple, Bath Fittings Parts, Connectors, Union, Bush, Male Adaptor ,Female Adaptor Etc.                                                                                                                             |  |
|--------------------------------|---|---------------------------------------------------------------------------------------------------------------------------------------------------------------------------------------------------------------------------------------------------------------------------------|--|
| Brass Inserts                  | : | Straight Knurling, Cross knurling, Diamond Knurling Hexagonal Inserts Male Female PPR Inserts Square Inserts Round Knurled Inserts Male Female C-pvc Inserts ,PP-r Inserts, U-pvc Inserts Etc                                                                                   |  |
| Brass Pex Fittings             | : | Brass Pex Elbow, Union Elbow Male to Female, Union Male Connector, Union Male Tee, Union Solder Connector Etc.                                                                                                                                                                  |  |
| Brass Electrical Components    | : | Brass Plug Pins, Sockets, Earthing Terminals, Connectors, Switchgears, Bus-Bars, Male / Female Spacer, Bushes, Switchgears, Switch Components, Brass Lugs- Wiring Clip, Cable Gland-Contacts, Junction Boxes, Special Electrical Accessories, Signal & lighting components Etc. |  |
| Brass Automobile<br>Components | : | Brass Battery Terminals, Temperature Components, Speedometer Components, Ignition Components Etc.                                                                                                                                                                               |  |
| Brass Pneumatic<br>Components  | : | M/F Elbows & Tee, Unions, Connectors, Sockets, Gas Cock, Jointing Etc.                                                                                                                                                                                                          |  |
| Gas FittingsParts              | : | Solenoid Valve, CNG Filling Valve, Auto Filling Valve, CNG Kit Parts, LPG Kit Cup, CNG Cylinder Valve, Refilling Body, T Connector, LPG Parts, Gas Union, CNG Star Body, 2 Wheeler LPG Valve, Junction Valve Etc                                                                |  |
| <b>Brass Valve</b>             | : | Brass Ball Valve, Brass Concealed Valve, Brass Gate Valve, Brass Concealed Groh Type Valve, Wheel-Type-and-Fancy-Valves Etc                                                                                                                                                     |  |
| <b>Engineering Components</b>  | : | Precision Metal Components As Per Engineering Drawing.                                                                                                                                                                                                                          |  |

# PRODUCT RANGE

Brass C-pvc Fittings

Brass PP-R Fittings

Brass U-pvc Fittings

Brass Inserts for CPVC Fitting

Brass Inserts for PPR Fitting

Brass Union

Brass Valve Fitting