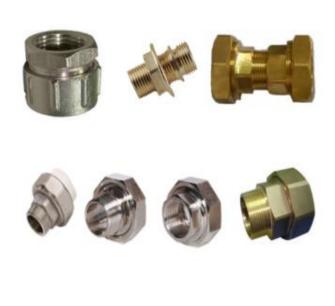

# PRODUCT PORTFOLIO

| <b>Brass Sanitary Fittings</b> | : | Brass C.P Fittings, Extension Nipple, Elbow, Tee, Brass Hex Nipple, Bath Fittings Parts, Connectors, Union, Bush, Male Adaptor ,Female Adaptor Etc.                                                                                                                             |  |
|--------------------------------|---|---------------------------------------------------------------------------------------------------------------------------------------------------------------------------------------------------------------------------------------------------------------------------------|--|
| Brass Inserts                  | : | Straight Knurling, Cross knurling, Diamond Knurling Hexagonal Inserts Male Female PPR Inserts Square Inserts Round Knurled Inserts Male Female C-pvc Inserts ,PP-r Inserts, U-pvc Inserts Etc                                                                                   |  |
| Brass Pex Fittings             | : | Brass Pex Elbow, Union Elbow Male to Female, Union Male Connector, Union Male Tee, Union Solder Connector Etc.                                                                                                                                                                  |  |
| Brass Electrical Components    | : | Brass Plug Pins, Sockets, Earthing Terminals, Connectors, Switchgears, Bus-Bars, Male / Female Spacer, Bushes, Switchgears, Switch Components, Brass Lugs- Wiring Clip, Cable Gland-Contacts, Junction Boxes, Special Electrical Accessories, Signal & lighting components Etc. |  |
| Brass Automobile<br>Components | : | Brass Battery Terminals, Temperature Components, Speedometer Components, Ignition Components Etc.                                                                                                                                                                               |  |
| Brass Pneumatic<br>Components  | : | M/F Elbows & Tee, Unions, Connectors, Sockets, Gas Cock, Jointing Etc.                                                                                                                                                                                                          |  |
| Gas FittingsParts              | : | Solenoid Valve, CNG Filling Valve, Auto Filling Valve, CNG Kit Parts, LPG Kit Cup, CNG Cylinder Valve, Refilling Body, T Connector, LPG Parts, Gas Union, CNG Star Body, 2 Wheeler LPG Valve, Junction Valve Etc                                                                |  |
| <b>Brass Valve</b>             | : | Brass Ball Valve, Brass Concealed Valve, Brass Gate Valve, Brass Concealed Groh Type Valve, Wheel-Type-and-Fancy-Valves Etc                                                                                                                                                     |  |
| <b>Engineering Components</b>  | : | Precision Metal Components As Per Engineering Drawing.                                                                                                                                                                                                                          |  |

Pex Fitting

Pipe Fitting

Sanitary Fitting

**Forging Parts** 