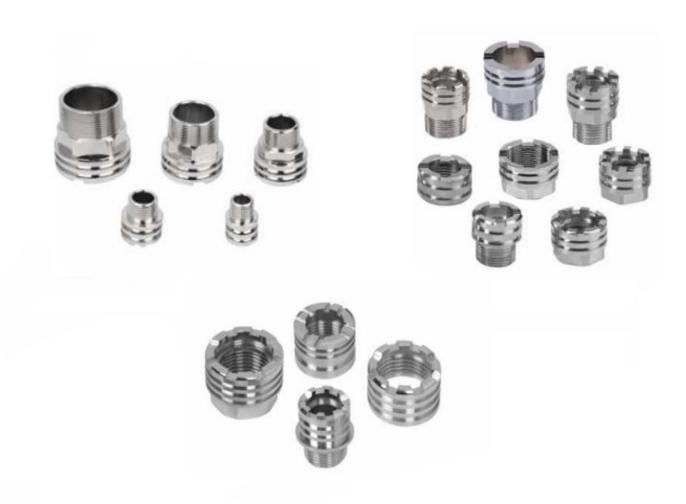

# PRODUCT PORTFOLIO

| <b>Brass Sanitary Fittings</b> | : | Brass C.P Fittings, Extension Nipple, Elbow, Tee, Brass Hex Nipple, Bath Fittings Parts, Connectors, Union, Bush, Male Adaptor ,Female Adaptor Etc.                                                                                                                             |  |
|--------------------------------|---|---------------------------------------------------------------------------------------------------------------------------------------------------------------------------------------------------------------------------------------------------------------------------------|--|
| Brass Inserts                  | : | Straight Knurling, Cross knurling, Diamond Knurling Hexagonal Inserts Male Female PPR Inserts Square Inserts Round Knurled Inserts Male Female C-pvc Inserts ,PP-r Inserts, U-pvc Inserts Etc                                                                                   |  |
| Brass Pex Fittings             | : | Brass Pex Elbow, Union Elbow Male to Female, Union Male Connector, Union Male Tee, Union Solder Connector Etc.                                                                                                                                                                  |  |
| Brass Electrical Components    | : | Brass Plug Pins, Sockets, Earthing Terminals, Connectors, Switchgears, Bus-Bars, Male / Female Spacer, Bushes, Switchgears, Switch Components, Brass Lugs- Wiring Clip, Cable Gland-Contacts, Junction Boxes, Special Electrical Accessories, Signal & lighting components Etc. |  |
| Brass Automobile<br>Components | : | Brass Battery Terminals, Temperature Components, Speedometer Components, Ignition Components Etc.                                                                                                                                                                               |  |
| Brass Pneumatic<br>Components  | : | M/F Elbows & Tee, Unions, Connectors, Sockets, Gas Cock, Jointing Etc.                                                                                                                                                                                                          |  |
| Gas FittingsParts              | : | Solenoid Valve, CNG Filling Valve, Auto Filling Valve, CNG Kit Parts, LPG Kit Cup, CNG Cylinder Valve, Refilling Body, T Connector, LPG Parts, Gas Union, CNG Star Body, 2 Wheeler LPG Valve, Junction Valve Etc                                                                |  |
| <b>Brass Valve</b>             | : | Brass Ball Valve, Brass Concealed Valve, Brass Gate Valve, Brass Concealed Groh Type Valve, Wheel-Type-and-Fancy-Valves Etc                                                                                                                                                     |  |
| <b>Engineering Components</b>  | : | Precision Metal Components As Per Engineering Drawing.                                                                                                                                                                                                                          |  |

# PRODUCT RANGE

Brass C-pvc Fittings

Brass PP-R Fittings

Brass U-pvc Fittings

Brass Inserts for CPVC Fitting

Brass Inserts for PPR Fitting

Brass Union

Brass Valve Fitting